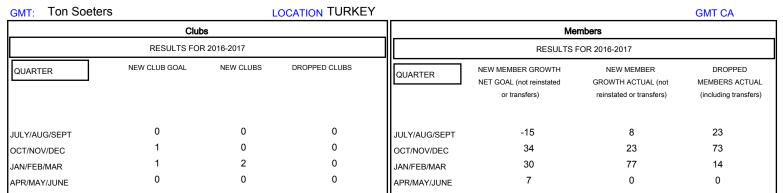

## MONTHLY MEMBERSHIP PROGRESS REPORT

## District 118 U

Results as of: 3/31/2017