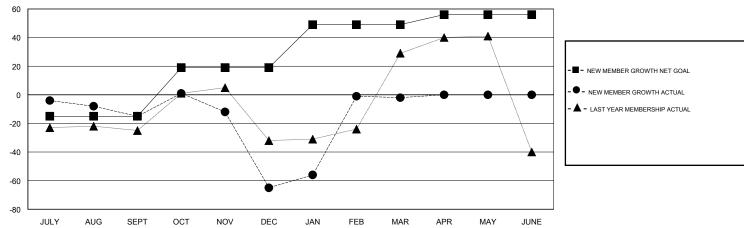

## GOALS AND ACTUAL MEMBERS CUMULATIVE

| DROPPED CLUBS: 0  DROPPED MEMBERS |     | 26 CLUBS OF 64 ADDED 1 OR MORE NEW MEMBERS | GENDER DISTRIB  MALE  FEMALE | <u>SUTION</u><br>533 (42.98%)<br>707 (57.02%) |    |
|-----------------------------------|-----|--------------------------------------------|------------------------------|-----------------------------------------------|----|
| DECEASED                          | 3   | CLICK HERE FOR CUMULATIVE  MEMBERSHIP DATA | TOTAL FAMILY UNIT MEMBERS    |                                               | 43 |
| CLUB CANCELLED                    | 0   |                                            | FAMILY MEMBERS PAYING HALF   |                                               | 22 |
| OTHER                             | 107 |                                            |                              |                                               | 22 |
| TOTAL                             | 110 |                                            |                              |                                               |    |