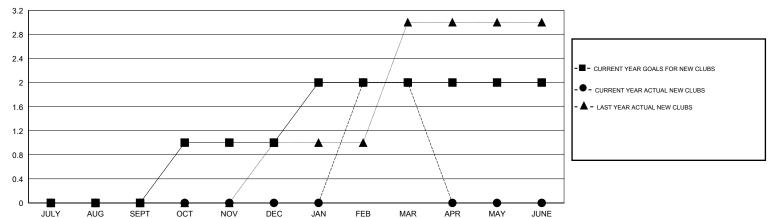

## MONTHLY MEMBERSHIP PROGRESS REPORT

## District 118 U

Results as of: 3/31/2017



## GOALS AND ACTUAL NEW CLUBS CUMULATIVE



## GOALS AND ACTUAL MEMBERS CUMULATIVE



| DROPPED CLUBS: 0  DROPPED MEMBERS |     | 26 CLUBS OF 64 ADDED 1 OR MORE NEW MEMBERS | GENDER DISTRIB  MALE  FEMALE | <u>SUTION</u><br>533 (42.98%)<br>707 (57.02%) |    |
|-----------------------------------|-----|--------------------------------------------|------------------------------|-----------------------------------------------|----|
| DECEASED                          | 3   | CLICK HERE FOR CUMULATIVE  MEMBERSHIP DATA | TOTAL FAMILY UNIT MEMBERS    |                                               | 43 |
| CLUB CANCELLED                    | 0   |                                            | FAMILY MEMBERS PAYING HALF   |                                               | 22 |
| OTHER                             | 107 |